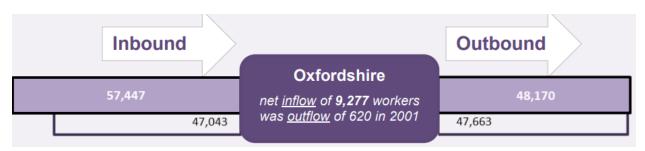

#### 4. Oxfordshire data 2011 Census

Table 4: Oxfordshire In-Commuting and Out-Commuting Data 2011 Census

| Numbers working from home                                           | 42,738  |
|---------------------------------------------------------------------|---------|
| Number of commuters living and commuting to work within Oxfordshire | 221,160 |
| Number of workers commuting into Oxfordshire from outside           | 57,447  |

| Total number of commuters working in Oxfordshire                    | 278,607 |
|---------------------------------------------------------------------|---------|
| % of those commuting to work who travel from outside Oxfordshire    | 20.6    |
| Total living in Oxfordshire and commuting out to work               | 48,170  |
| Net commuting flow (commuting into Oxfordshire minus commuting out) | 9,277   |

#### Oxfordshire net flow 2011 compared to 2001 Census