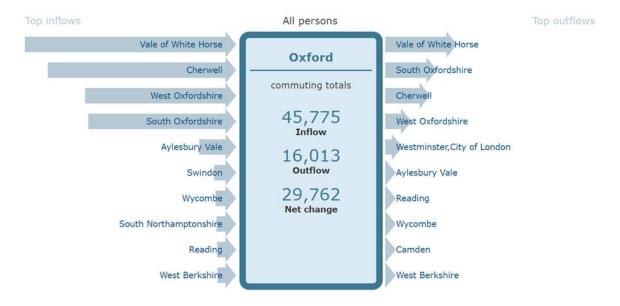

#### 2. Oxford data 2011 Census

Table 2: Oxford In-Commuting and Out-Commuting Data 2011 Census

| Numbers working from home | 7,431 |
|---------------------------|-------|
|                           |       |

| Number of commuters living and commuting to work within Oxford | 42,406 |
|----------------------------------------------------------------|--------|
| Number of workers commuting into Oxford from outside           | 45,852 |
| Total number of commuters working in Oxford                    | 88,258 |
| % of those commuting to work who travel from outside           | 52%    |
| Oxford                                                         |        |
| Total living in Oxford and commuting out to work               | 16,013 |
| Net commuting flow (commuting into Oxford minus                | 29,762 |
| commuting out)                                                 |        |

Diagram of commuter flows. 2011 Census source data (see Appendix 2 for fuller details of origins of commuters).