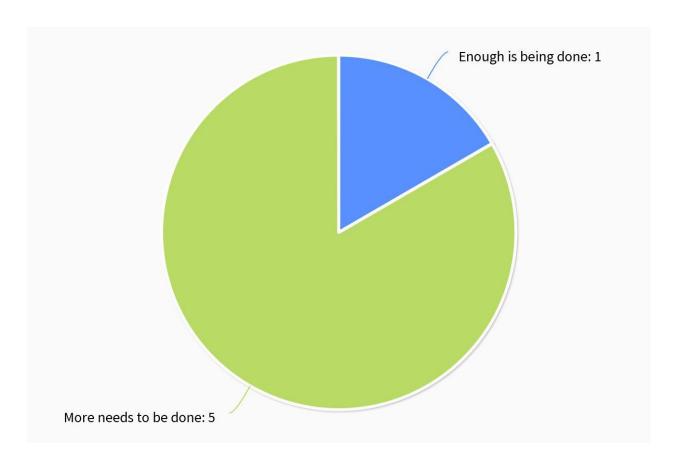

# 7) Do you think that enough is being done to tackle ASB in this location?

https://littlemorecommunitysafety.commonplace.is/ (survey still open for comments) data collected on 23<sup>rd</sup> October 2023