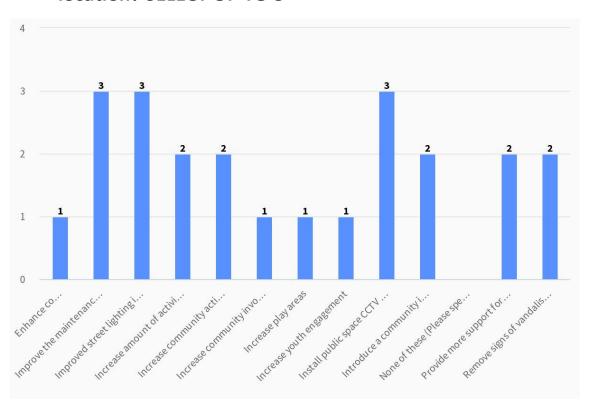

# 8) What specific improvements or actions do you think would enhance community safety at this location? SELECT UP TO 3

https://littlemorecommunitysafety.commonplace.is/ (survey still open for comments) data collected on 23<sup>rd</sup> October 2023