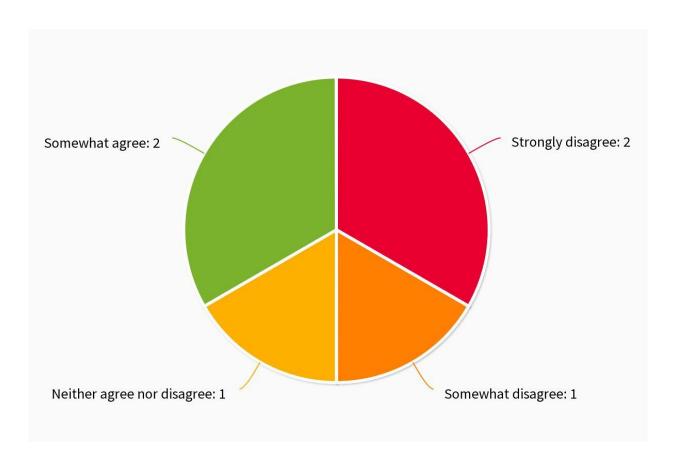

# 6 contributions gathered in total

1) To what extent do you agree or disagree with the following statement: 'Overall, I feel safe when visiting this location.'

https://littlemorecommunitysafety.commonplace.is/ (survey still open for comments) data collected on 23<sup>rd</sup> October 2023