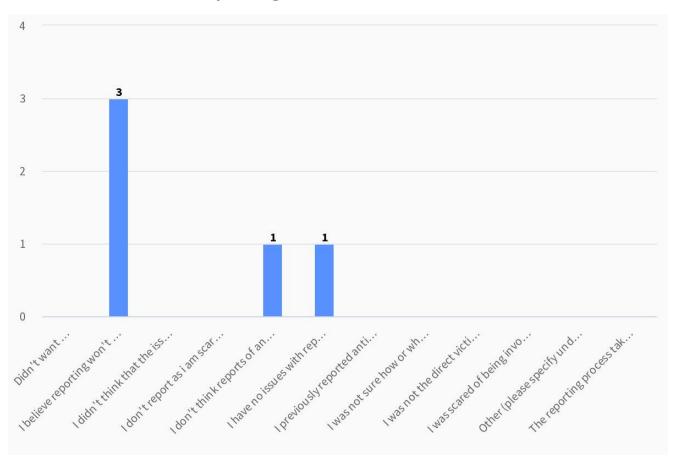

# 5) If you have not reported ASB to the Council or Police, which, if any, of the following were the reasons for not reporting?

https://littlemorecommunitysafety.commonplace.is/ (survey still open for comments) data collected on 23<sup>rd</sup> October 2023