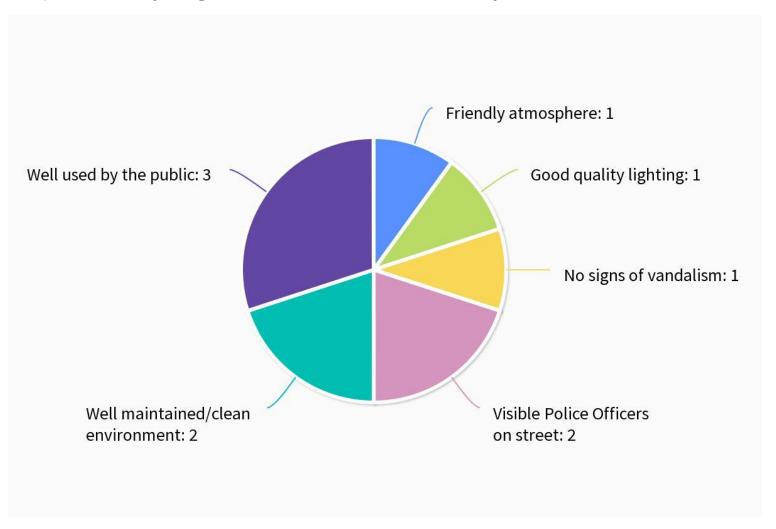

# 9) Is there anything about this location that makes you feel safe?

https://littlemorecommunitysafety.commonplace.is/ (survey still open for comments) data collected on 23<sup>rd</sup> October 2023