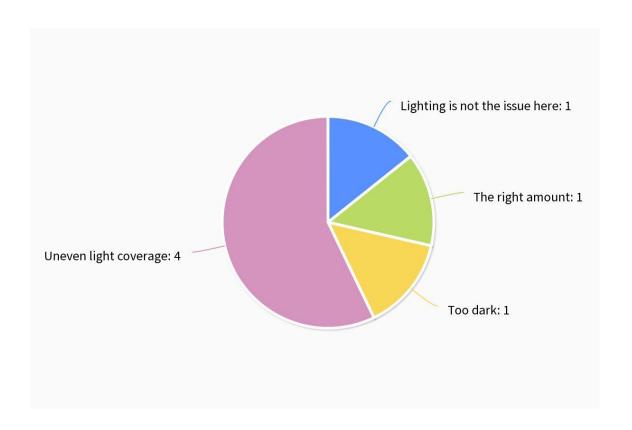

# 10) Good quality lighting makes people feel safe at night. What do you think of the lighting at this location?

https://littlemorecommunitysafety.commonplace.is/ (survey still open for comments) data collected on 23<sup>rd</sup> October 2023