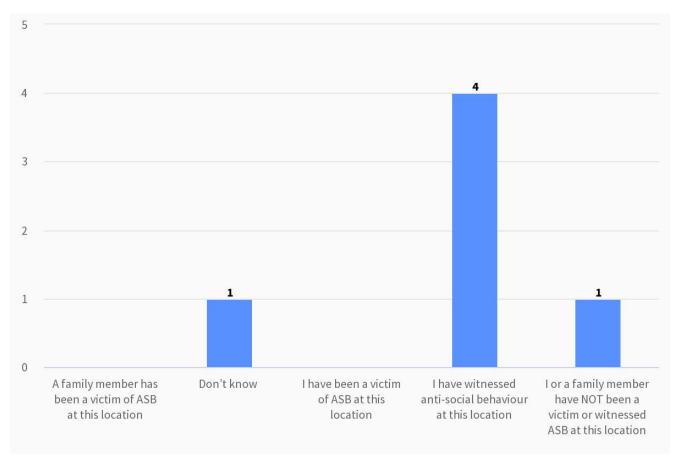

# 2) Thinking about the past 12 months, which, if any, of the following statements apply to you?

https://littlemorecommunitysafety.commonplace.is/ (survey still open for comments) data collected on 23<sup>rd</sup> October 2023