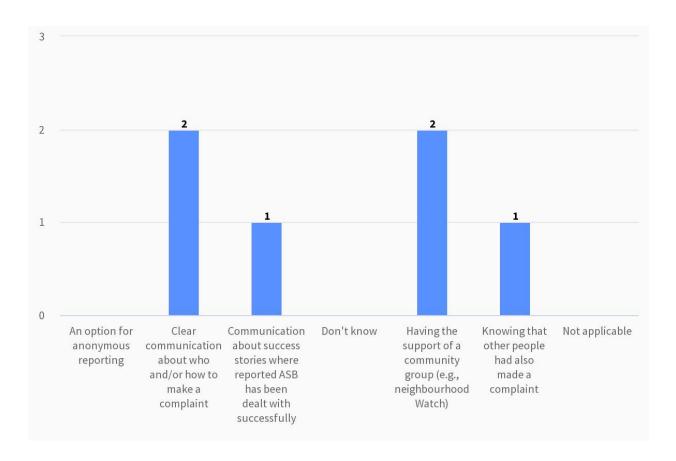

6) Which, if any, of the following would make you more likely to report future incidents of ASB?

https://littlemorecommunitysafety.commonplace.is/ (survey still open for comments) data collected on 23<sup>rd</sup> October 2023