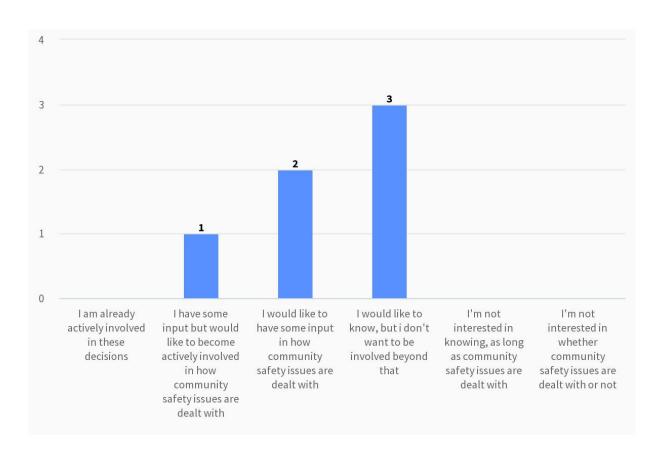

# 11) Which of these statements best reflects how engaged you would like to be in the way local agencies tackle community safety issues in your local area?

https://littlemorecommunitysafety.commonplace.is/ (survey still open for comments) data collected on 23<sup>rd</sup> October 2023