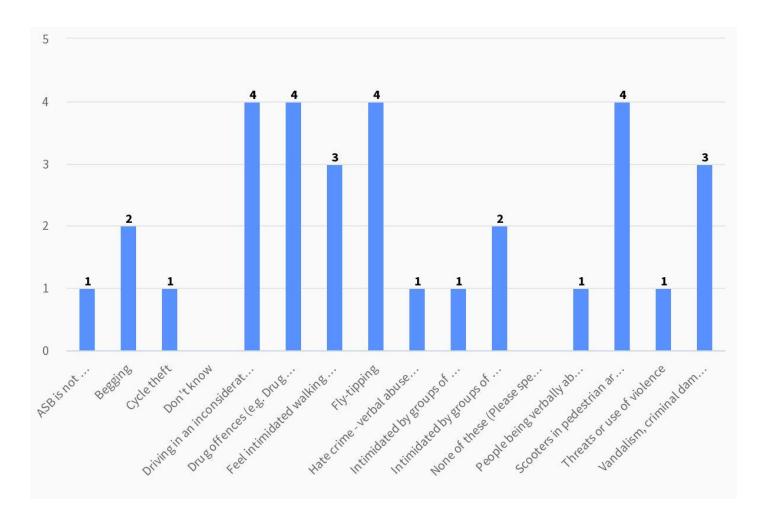

# 4) What, if any, are the biggest issues related to ASB in this area?

https://littlemorecommunitysafety.commonplace.is/ (survey still open for comments)

data collected on 23rd October 2023