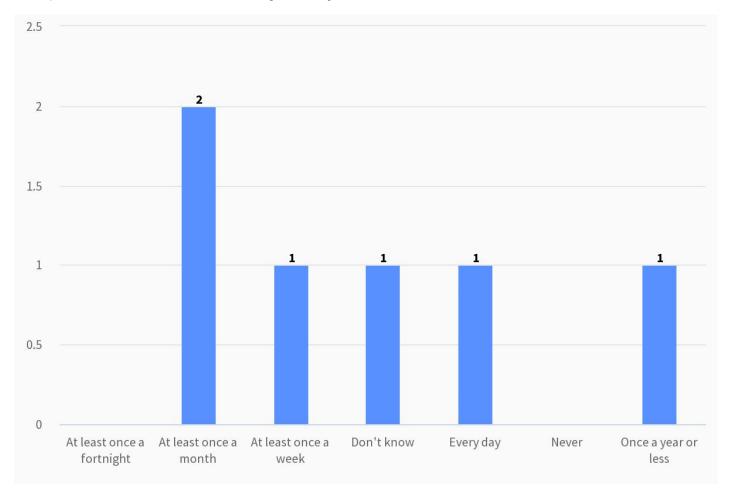

# 3) How often, if at all, do you experience anti-social behaviour at this location?

https://littlemorecommunitysafety.commonplace.is/ (survey still open for comments) data collected on 23<sup>rd</sup> October 2023